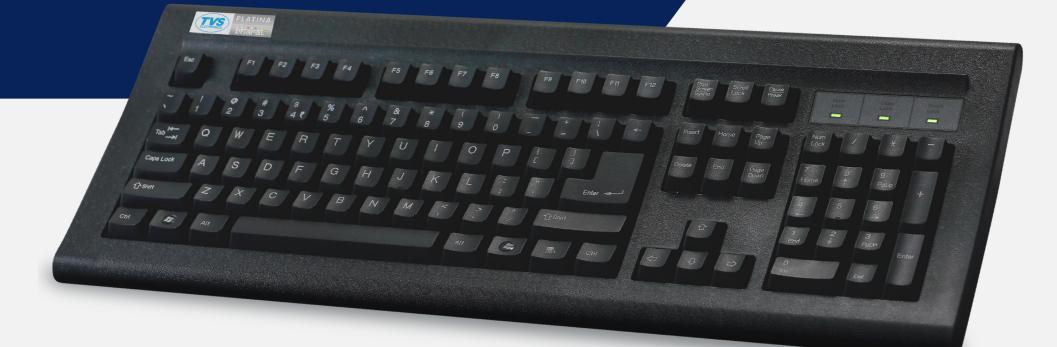

## UPGRADE TO THE **PLATINUM**STANDARD

Presenting **TVS Platina Wireless** Mechanical Keyboard

50 Million Keystrokes

Laser etched Bright and Bold key character

Working range of 10 meters

LED indicators Num lock, Caps lock and Low battery

**USB** Receiver

Strong tilt legs

## **TVS Platina Wireless** Mechanical Keyboard

| Parameters             | Specifications       |
|------------------------|----------------------|
| Keyborad               |                      |
| Wireless Technology    | 2.4Ghz               |
| Cordless Range         | 10Meters             |
| Number of Keyswitches  | 104                  |
| Switch Type            | Mechanical Tactile   |
| Switch Life            | 50 Million Strokes   |
| Etching Technolgy      | Laser Etching        |
| Connection Type        | USB Dongle           |
| Indicator Lights (LED) | Caps/Num/Battery Low |
| Battery                | AAA Battery 2 nos    |